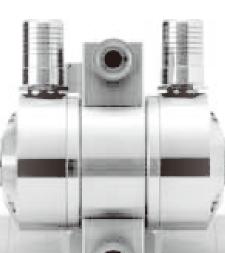

#### **Unabrasive**

The absence of internal moving parts lead to zero abrasion by slurry.

# No contimination

Foreign contaminants and internal corrosives are avoided due to the absence of internal moving parts.

A sealless, completely airtight structure avoids leaking.